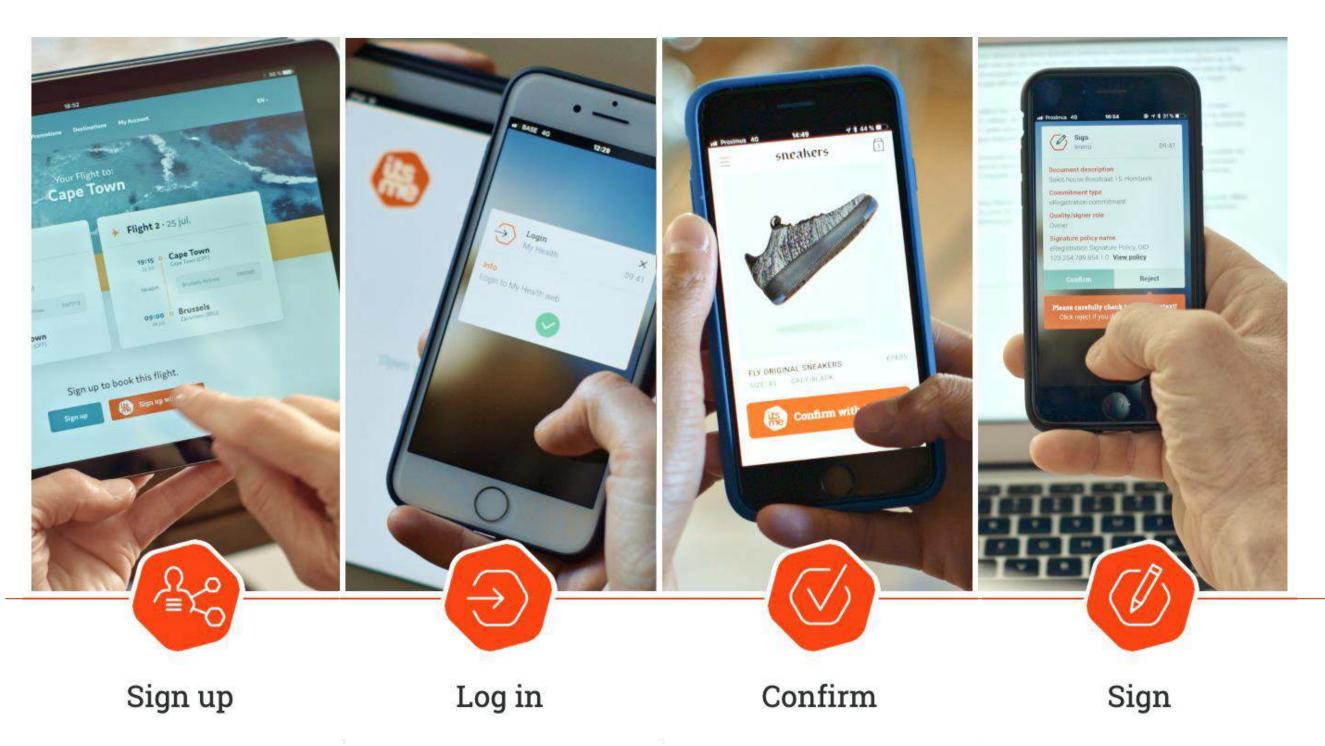

## Demo

We will explain how to:

✓ Prepare a document for signing

 $\checkmark$  Sign a document with itsme<sup>®</sup>

#### Advantages itsme<sup>®</sup> Sign

- Easy and fast signing of documents
- QES without a card-reader
- Legal equivalent of handwritten signature
- Anywhere, anytime, from any device
- No plug-ins to install
- Branded Notification, add your corporate identity in the signature notification