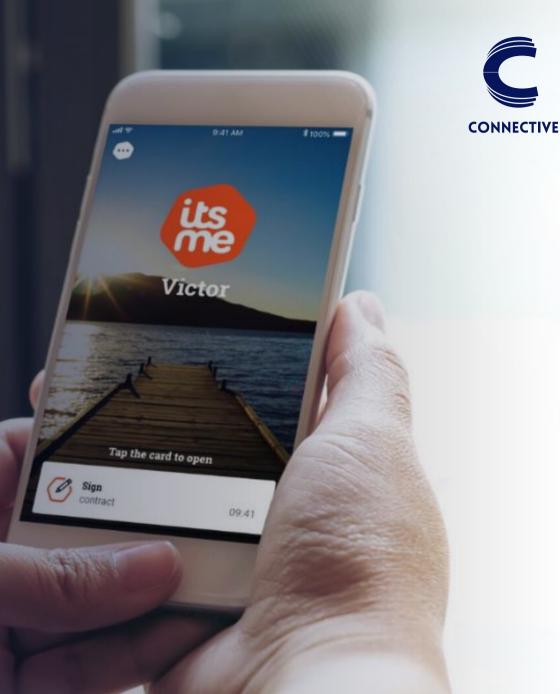

# eSignatures

Digital signatures reinvented. Intuitive, secure and most importantly eIDAS compliant!

## Demo

We will explain how to:

✓ Prepare a document for signing

 $\checkmark$  Sign a document with itsme<sup>®</sup>

#### Advantages itsme<sup>®</sup> Sign

- Easy and fast signing of documents
- QES without a card-reader
- Legal equivalent of handwritten signature
- Anywhere, anytime, from any device
- No plug-ins to install
- Branded Notification, add your corporate identity in the signature notification